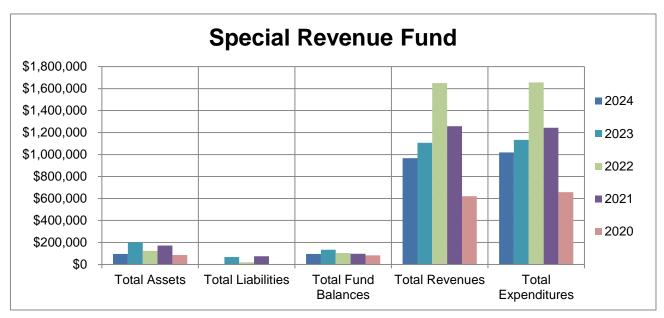

al Assets                         | \$   | 96,043    | \$   | 202,083   | \$   | 123,260   | \$   | 172,371   | \$   | 85,651  |
| Total Liabilities                    |      |           |      | 67,817    |      | 19,780    |      | 75,166    |      | 2,475   |
| Total Fund Balances                  |      | 96,043    |      | 134,266   |      | 103,480   |      | 97,205    |      | 83,176  |
| Total Revenues                       |      | 966,683   |      | 1,106,001 |      | 1,650,450 |      | 1,258,232 |      | 620,809 |
| Total Expenditures                   |      | 1,019,745 |      | 1,133,798 |      | 1,655,364 |      | 1,244,203 |      | 657,000 |
| Total Other Financing Sources (Uses) |      | 14,839    |      | 58,583    |      | 11,189    |      |           |      | 68,909  |



#### FOREMAN SCHOOL DISTRICT NO. 25 LITTLE RIVER COUNTY, ARKANSAS SCHEDULE OF SELECTED INFORMATION FOR THE LAST FIVE YEARS - REGULATORY BASIS

FOR THE YEAR ENDED JUNE 30, 2024 (Unaudited)

Year Ended June 30,

|                                      | Tour Endou build buy |           |      |           |      |           |      |           |      |           |
|--------------------------------------|----------------------|-----------|------|-----------|------|-----------|------|-----------|------|-----------|
| Other Aggregate Funds                | 2024                 |           | 2023 |           | 2022 |           | 2021 |           | 2020 |           |
| Total Assets                         | \$                   | 1,475,694 | \$   | 1,750,221 | \$   | 2,344,235 | \$   | 5,999,584 |