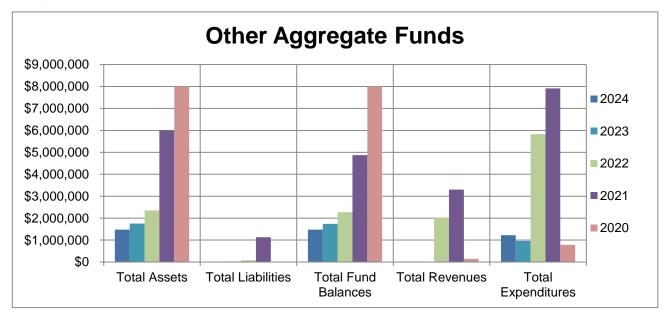

\$   | 5,999,584 | \$   | 8,000,917 |
| Total Liabilities                    |                      |           |      | 14,560    |      | 77,532    |      | 1,128,233 |      |           |
| Total Fund Balances                  |                      | 1,475,694 |      | 1,735,661 |      | 2,266,703 |      | 4,871,351 |      | 8,000,917 |
| Total Revenues                       |                      | 1,800     |      |           |      | 2,030,150 |      | 3,302,427 |      | 147,060   |
| Total Expenditures                   |                      | 1,219,730 |      | 958,615   |      | 5,829,097 |      | 7,913,102 |      | 786,965   |
| Total Other Financing Sources (Uses) |                      | 957,963   |      | 427,573   |      | 1,194,299 |      | 1,481,109 |      | 7,400,790 |