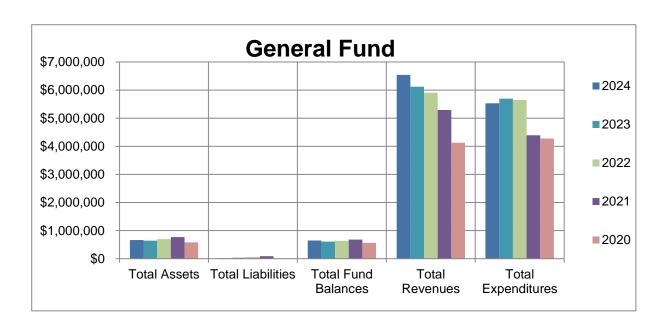

|  |
| Total Liabilities                    |                       | 15,895    |      | 32,122    |      | 62,491    |      | 89,684    |      | 14,220    |  |
| Total Fund Balances                  |                       | 649,694   |      | 610,341   |      | 635,268   |      | 680,540   |      | 566,038   |  |
| Total Revenues                       |                       | 6,542,899 |      | 6,119,544 |      | 5,902,658 |      | 5,290,315 |      | 4,128,816 |  |
| Total Expenditures                   |                       | 5,530,744 |      | 5,697,136 |      | 5,648,926 |      | 4,391,419 |      | 4,276,531 |  |
| Total Other Financing Sources (Uses) |                       | (972,802) |      | (447,335) |      | (299,004) |      | (817,475) |      | 175,301   |  |

(Unaudited)



# FOREMAN SCHOOL DISTRICT NO. 25 LITTLE RIVER COUNTY, ARKANSAS SCHEDULE OF SELECTED INFORMATION FOR THE LAST FIVE YEARS - REGULATORY BASIS FOR THE YEAR ENDED JUNE 30, 2024 (Unaudited)

Year Ended June 30,

| Special Revenue Fund                 | 2024 |           | 2023 |           | 2022 |           | 2021 |           | 2020 |         |
|--------------------------------------|------|-----------|------|-----------|------|-----------|------|-----------|------|---------|
| Total Assets                         | \$   | 96,043    | \$   | 202,083   | \$   | 123,260   | \$   | 172,371   | \$   | 85,651  |
| Total Liabilities                    |      |           |      | 67,817    |      | 19,780    |      | 75,166    |      | 2,475   |
| Total Fund Balances                  |      | 96,043