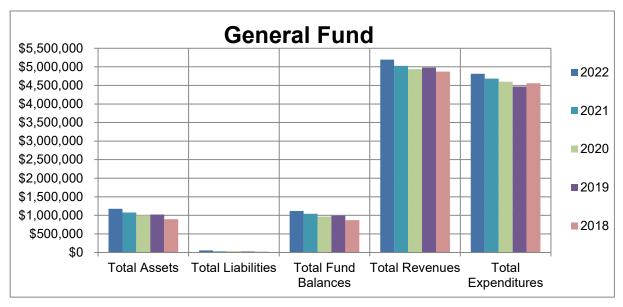

|                                       | 57,136    |    | 30,235    |    | 36,355    |    | 29,485    |    | 24,454    |  |
| Total Fund Balances                  |                                       | 1,120,090 |    | 1,044,451 |    | 966,912   |    | 991,251   |    | 872,705   |  |
| Total Revenues                       |                                       | 5,194,848 |    | 5,026,767 |    | 4,940,159 |    | 4,981,842 |    | 4,871,022 |  |
| Total Expenditures                   |                                       | 4,812,303 |    | 4,682,989 |    | 4,598,421 |    | 4,472,183 |    | 4,558,217 |  |
| Total Other Financing Sources (Uses) |                                       | (306,906) |    | (323,423) |    | (366,077) |    | (391,113) |    | (400,849) |  |



# SPRING HILL SCHOOL DISTRICT NO. 10 HEMPSTEAD COUNTY, ARKANSAS SCHEDULE OF SELECTED INFORMATION FOR THE LAST FIVE YEARS - REGULATORY BASIS

FOR THE YEAR ENDED JUNE 30, 2022

(Unaudited)

| Year | Ended | June | 30, |  |  |  |  |  |
|------|-------|------|-----|--|--|--|--|--|
|      |       |      |     |  |  |  |  |  |

| Special Revenue Fund                 | 2022          | 2021          | 2020          | <br>2019      | <br>2018      |
|--------------------------------------|---------------|---------------|---------------|---------------|---------------|
| Total Assets                         | \$<br>381,167 | \$<br>263,233 | \$<br>169,253 | \$<br>176,183 | \$<br>149,531 |
| Total Liabilities                    | 12,251        | 18,747        | 1,440         | 574           | 2,286