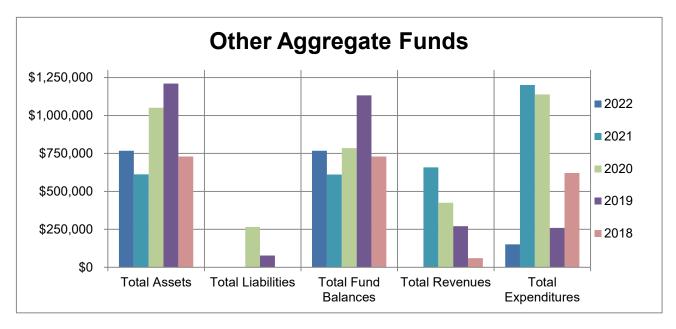

-------------|-----------------|---------------|
| Total Assets                         | \$<br>768,158 | \$<br>612,334 | \$<br>1,050,550 | \$<br>1,210,617 | \$<br>730,193 |
| Total Liabilities                    |               | 760           | 265,642         | 77,955          |               |
| Total Fund Balances                  | 768,158       | 611,574       | 784,908         | 1,132,662       | 730,193       |
| Total Revenues                       | 802           | 658,433       | 425,301         | 271,192         | 60,436        |
| Total Expenditures                   | 151,124       | 1,201,030     | 1,139,132       | 259,836         | 621,600       |
| Total Other Financing Sources (Uses) | 306,906       | 369,263       | 366,077         | 391,113         | 399,887       |