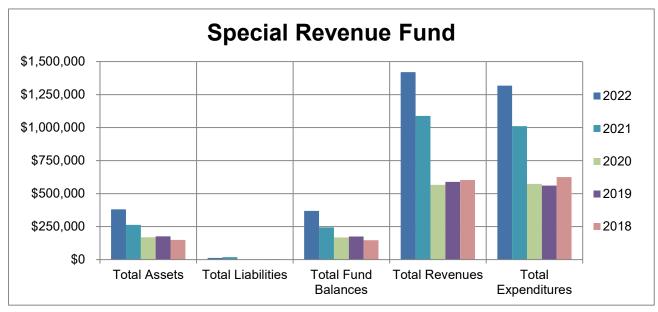

-------|---------------|---------------|---------------|---------------|
| Total Assets                         | \$<br>381,167 | \$<br>263,233 | \$<br>169,253 | \$<br>176,183 | \$<br>149,531 |
| Total Liabilities                    | 12,251        | 18,747        | 1,440         | 574           | 2,286         |
| Total Fund Balances                  | 368,916       | 244,486       | 167,813       | 175,609       | 147,245       |
| Total Revenues                       | 1,419,752     | 1,087,813     | 565,991       | 588,913       | 602,689       |
| Total Expenditures                   | 1,317,065     | 1,011,140     | 573,787       | 560,549       | 624,761       |
| Total Other Financing Sources (Uses) | 21,743        |               |               |               |               |



# SPRING HILL SCHOOL DISTRICT NO. 10 HEMPSTEAD COUNTY, ARKANSAS SCHEDULE OF SELECTED INFORMATION FOR THE LAST FIVE YEARS - REGULATORY BASIS FOR THE YEAR ENDED JUNE 30, 2022

(Unaudited)

Year Ended June 30,

| Other Aggregate Funds                | <br>2022      | 2021          | 2020            | <br>2019        | 2018          |
|--------------------------------------|---------------|---------------|-----------------|-----------------|---------------|
| Total Assets                         | \$<br>768,158 | \$<br>612,334 | \$<br>1,050,550 | \$<br>1,210,617 | \$<br>730,193 |
| Total Liabilities                    |               | 760           | 265,642         | 77,955          |               |
| Total Fund Balances                  | 768,158       | 611,574       | 784,908         |